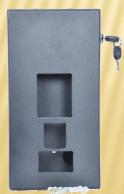

## **ENCLOSURE BOX**

| Sr. No. | Technical Data       |                             |
|---------|----------------------|-----------------------------|
| 1       | TYPE OF PRODUCTS     | Wall mounting Enclosures    |
| 2       | Series               | MET-30015085                |
| 3       | Model No             | Enclosure RS-CVF- 30015085  |
| 4       | Material             | CRCA sheet                  |
| 5       | Sheet Metal          | 1mm                         |
| 6       | Height               | 300 mm                      |
| 7       | Width                | 150 mm                      |
| 8       | Depth                | 85 mm                       |
| 9       | Standard             | RAMNET MAKE                 |
| 10      | Door Type            | 2 Hinges with Lockable Door |
| 11      | Weight               | 2800 gms - (02.8 Kg)        |
| 12      | Mounting             | Wall Mount Verticaly        |
| 13      | Finish               | Powder Coated RAL9004 STR   |
| 14      | Construction         | Weldmet                     |
| 15      | Applications         | COSEC VEGA FAX, Biometric   |
| 16      | Color                | Black Texture               |
| 17      | Cable Entry Facility | Top with Acrylic Sheet      |
| 18      | Load                 | 8500 gms-(8.5 kg)           |
| 19      | Accessories          | Screw kit                   |

## **FRONT VIEW**