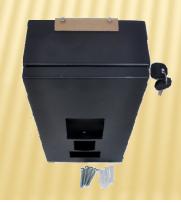

## **ENCLOSURE BOX**

| Sr. No. | Technical Data       |                             |
|---------|----------------------|-----------------------------|
| 1       | TYPE OF PRODUCTS     | Wall mounting Enclosures    |
| 2       | Series               | MET-30015085                |
| 3       | Model No             | Enclosure RS-CVF- 30015085  |
| 4       | Material             | CRCA sheet                  |
| 5       | Sheet Metal          | 1mm                         |
| 6       | Height               | 300 mm                      |
| 7       | Width                | 150 mm                      |
| 8       | Depth                | 85 mm                       |
| 9       | Standard             | RAMNET MAKE                 |
| 10      | Door Type            | 2 Hinges with Lockable Door |
| 11      | Weight               | 2800 gms - (02.8 Kg)        |
| 12      | Mounting             | Wall Mount Verticaly        |
| 13      | Finish               | Powder Coated RAL9004 STR   |
| 14      | Construction         | Weldmet                     |
| 15      | Applications         | COSEC VEGA FAX, Biometric   |
| 16      | Color                | Black Texture               |
| 17      | Cable Entry Facility | Top with Acrylic Sheet      |
| 18      | Load                 | 8500 gms-(8.5 kg)           |
| 19      | Accessories          | Screw kit                   |