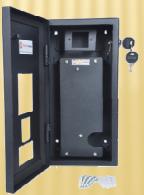

## **ENCLOSURE BOX**

| Sr. No. | Technical Data       |                             |
|---------|----------------------|-----------------------------|
| 1       | TYPE OF PRODUCTS     | Wall mounting Enclosures    |
| 2       | Series               | MET-30015085                |
| 3       | Model No             | Enclosure RS-CVF- 30015085  |
| 4       | Material             | CRCA sheet                  |
| 5       | Sheet Metal          | 1mm                         |
| 6       | Height               | 300 mm                      |
| 7       | Width                | 150 mm                      |
| 8       | Depth                | 85 mm                       |
| 9       | Standard             | RAMNET MAKE                 |
| 10      | Door Type            | 2 Hinges with Lockable Door |
| 11      | Weight               | 2800 gms - (02.8 Kg)        |
| 12      | Mounting             | Wall Mount Verticaly        |
| 13      | Finish               | Powder Coated RAL9004 STR   |
| 14      | Construction         | Weldmet                     |
| 15      | Applications         | COSEC VEGA FAX, Biometric   |
| 16      | Color                | Black Texture               |
| 17      | Cable Entry Facility | Top with Acrylic Sheet      |
| 18      | Load                 | 8500 gms-(8.5 kg)           |
| 19      | Accessories          | Screw kit                   |