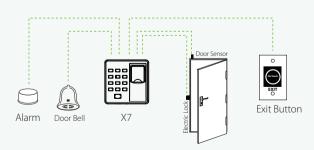

It can operate on standalone mode with the interface for third party electric lock, alarm, door sensor, exit button and doorbell.

Keypad operation is easy and convenient, such as, enrolling user, deleting user and accessing control parameter settings etc.

3rd party electric lock, alarm, door sensor, exit button and doorbell

## Configuration