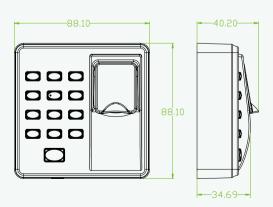

ZK Optical sensor

Size

Long: 88.10mm

Height: 34.69mm

Width: 88.10mm

Algorithm Version

ZK Finger v10.0

Access Control Interface for

## Dimensions (mm)