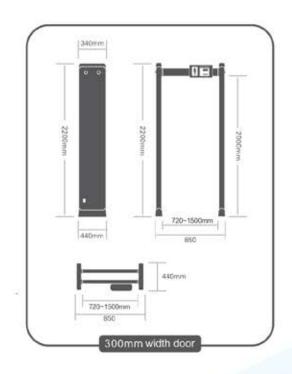

## Specifications

Vertical dimension: 2230 x 920 x 440 mm Vertical aisle dimension: 2000 x 715 mm Net weight: 40 Kg Gross weight: 45 Kg Operating voltage: AC90V ~ 240V 50/60Hz Power consumption: 20 W Operating frequency range: 1-50 bands Working environmental temperature: -20° C ~ 65° C Installation environment (in cm): (W)100 x (L)200 (Metal-free minimum range) Sheet transverse Regional detect metal precision range: Maximum sensitivity ≥ 10g metal