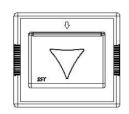

3. Directly from computer standard USB interface to take power, don't need other power supply.

Insert you room card into the energy saver to get power.

Energy saver (special type) can be programmed for a elected room or valid time, so it works only with RFID cards of that room in valid time. That means that if a guest wants to use any other card or doesn't in valid time it won't work. This is a great contribution to energy saving because when a guest leaves the room and take RFID card out of card holder that turns off all the lights or air conditioning in the room and unnecessary energy consumers.