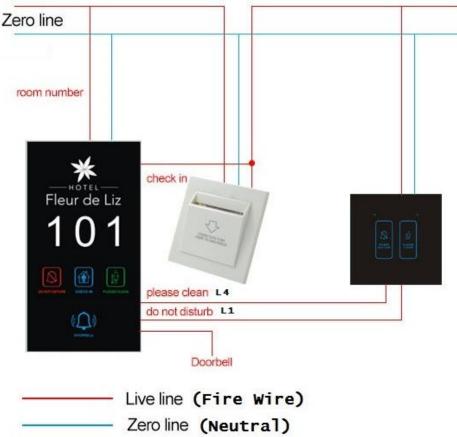

## SMART BUILDING SOLUTIONS

- Elevator Controllers
- Air Purifiers & Dehumidifiers.
- Robot Vacuum Cleaners
- Smart Mirrors
- Automatic Sliding doors
- Curtain Controllers

LH-MP-C164 120\*220MM

Function: Hotel Name, Room Number, DND, Check-In, Please Wait, Please Clean, Doorbell. That's can be customized.

- 1. **Room Number:** Hotel name(logo)and room number light will be always on, Upgrade hotel level.
- 2. **Door Bell:** After guest insert room card into energy saving switch to gain power, this "Doorbell" sign blue light will be turned on, indicating guest checked in. When visitor press "Doorbell" key, the doorbell inside the room will ring to remind guest;
- 3. **Check-In:** When the guest enters the room, insert the card into the energy saving switch, and the "check-in" backlight will be turned on to indicate that the room has a guest;
- Don't Disturb: When guest press "Don't Disturb" key on the touch switch inside the room, this "Don't Disturb" sign light will be turned on to indicate that the guest need privacy and rest, meanwhile the doorbell become inactive.(No ring even if doorbell key is pressed);
- 5. **Please Wait:** If visitor press doorbell outside, but it is not convenient for guest to open the door immediately, he can press the "Please Wait" key on the touch switch inside the room, to turn on this "Please Wait" sign light;
- 6. **Please Clean up:** When guest press "Please Clean" key on the touch switch inside the room, this "Please Clean Up" sign will be turned on, to remind waiter this room need to be cleaned.