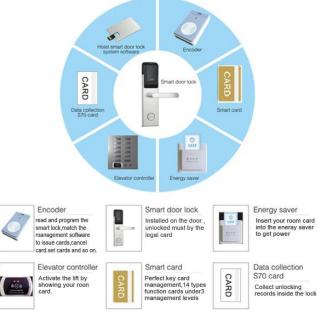

# Hotel Smart Door Lock System composition

# ENCODER

Read and program the smart lock, match the management software to issue cards, cancel card, set cards and so on. 1. External, small, fast, stable performance, low failure rate.

2. Quality ABS plastic, fixed place robust and practical.

3. Directly from computer standard USB interface to take power, don't need other power supply.

Insert you room card into the energy saver to get power.

Energy saver (special type) can be programmed for a elected room or valid time, so it works only with RFID cards of that room in valid time. That means that if a guest wants to use any other card or doesn't in valid time it won't work. This is a great contribution to energy saving because when a guest leaves the room and take RFID card out of card holder that turns off all the lights or air conditioning in the room and unnecessary energy consumers.

# Smart Card Basic Function and Extensive Function

Philips Mifare-1 card with its advanced technology,convenience and security is widly used for hotel, governent, office, residential, etc.

 User Terminal Checking Function
For Star Hotel
Network Management Function
Integration Into PMS
Storage Function
Input CD's Data Function 1 Smart card extensive function CARD

Sports system

Elevator Controller