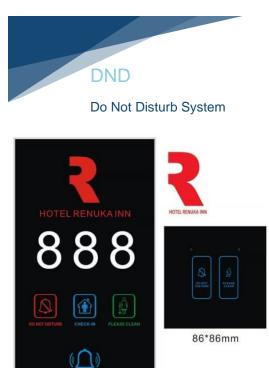

## SMART BUILDING SOLUTIONS

- Elevator Controllers
- Air Purifiers & Dehumidifiers.
- Robot Vacuum Cleaners
- Smart Mirrors
- Automatic Sliding doors
- Curtain Controllers

LH-MP-C164 120\*220MM

Function: Hotel Name, Room Number, DND, Check-In, Please Wait, Please Clean, Doorbell. That's can be customized.

- 1. **Room Number:** Hotel name(logo)and room number light will be always on, Upgrade hotel level.
- 2. **Door Bell:** After guest insert room card into energy saving switch to gain power, this "Doorbell" sign blue light will be turned on, indicating guest checked in. When visitor press "Doorbell" key, the doorbell inside the room will ring to remind guest;
- 3. **Check-In:** When the guest enters the room, insert the card into the energy saving switch, and the "check-in" backlight will be turned on to indicate that the room has a guest;
- Don't Disturb: When guest press "Don't Disturb" key on the touch switch inside the room, this "Don't Disturb" sign light will be turned on to indicate that the guest need privacy and rest, meanwhile the doorbell become inactive.(No ring even if doorbell key is pressed);
- 5. **Please Wait:** If visitor press doorbell outside, but it is not convenient for guest to open the door immediately, he can press the "Please Wait" key on the touch switch inside the room, to turn on this "Please Wait" sign light;
- 6. **Please Clean up:** When guest press "Please Clean" key on the touch switch inside the room, this "Please Clean Up" sign will be turned on, to remind waiter this room need to be cleaned.