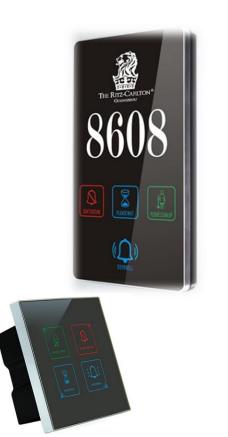

## SMART BUILDING SOLUTIONS

- Elevator Controllers
- Air Purifiers & Dehumidifiers.
- Robot Vacuum Cleaners
- Smart Mirrors
- Automatic Sliding doors
- Curtain Controllers

LH-MP-C164 120\*220MM

Function: Hotel Name, Room Number, DND, Check-In, Please Wait, Please Clean, Doorbell. That's can be customized.

- 1. **Room Number:** Hotel name(logo)and room number light will be always on, Upgrade hotel level.
- 2. **Door Bell:** After guest insert room card into energy saving switch to gain power, this "Doorbell" sign blue light will be turned on, indicating guest checked in. When visitor press "Doorbell" key, the doorbell inside the room will ring to remind guest;
- 3. **Check-In:** When the guest enters the room, insert the card into the energy saving switch, and the "check-in" backlight will be turned on to indicate that the room has a guest;
- Don't Disturb: When guest press "Don't Disturb" key on the touch switch inside the room, this "Don't Disturb" sign light will be turned on to indicate that the guest need privacy and rest, meanwhile the doorbell become inactive.(No ring even if doorbell key is pressed);
- 5. **Please Wait:** If visitor press doorbell outside, but it is not convenient for guest to open the door immediately, he can press the "Please Wait" key on the touch switch inside the room, to turn on this "Please Wait" sign light;
- 6. **Please Clean up:** When guest press "Please Clean" key on the touch switch inside the room, this "Please Clean Up" sign will be turned on, to remind waiter this room need to be cleaned.