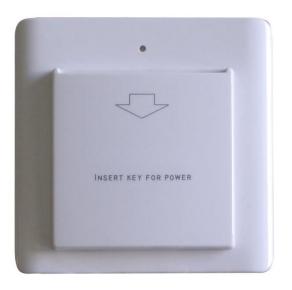

3. Directly from computer standard USB interface to take power, don't need other power supply.

Insert you room card into the energy saver to get power.

Energy saver (special type) can be programmed for a elected room or valid time, so it works only with RFID cards of that room in valid time. That means that if a guest wants to use any other card or doesn't in valid time it won't work. This is a great contribution to energy saving because when a guest leaves the room and take RFID card out of card holder that turns off all the lights or air conditioning in the room and unnecessary energy consumers.