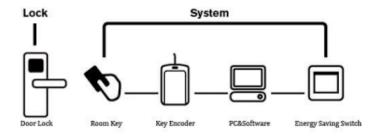

pressed);
- 5. **Please Wait:** If visitor press doorbell outside, but it is not convenient for guest to open the door immediately, he can press the "Please Wait" key on the touch switch inside the room, to turn on this "Please Wait" sign light;
- 6. **Please Clean up:** When guest press "Please Clean" key on the touch switch inside the room, this "Please Clean Up" sign will be turned on, to remind waiter this room need to be cleaned.

# Live line



# ENCODER

Read and program the smart lock, match the management software to issue cards, cancel card, set cards and so on. 1. External, small, fast, stable performance, low failure rate.

2. Quality ABS plastic, fixed place robust and practical.

3. Directly from computer standard USB interface to take power, don't need other power supply.





Insert you room card into the energy saver to get power.

Energy saver (special type) can be programmed for a elected room or valid time, so it works only with RFID cards of that room in valid time. That means that if a guest wants to use any other card or doesn't in valid time it won't work. This is a great contribution to energy saving because when a guest leaves the room and take RFID card out of card holder that turns off all the lights or air conditioning in the room and unnecessary energy consumers.















# Hotel Smart Door Lock System composition



# Smart Card Basic Function and Extensive Function

Philips Mifare-1 card with its advanced technology,convenience and security is widly used for hotel, governent, office, residential, etc.

 User Terminal Checking Function