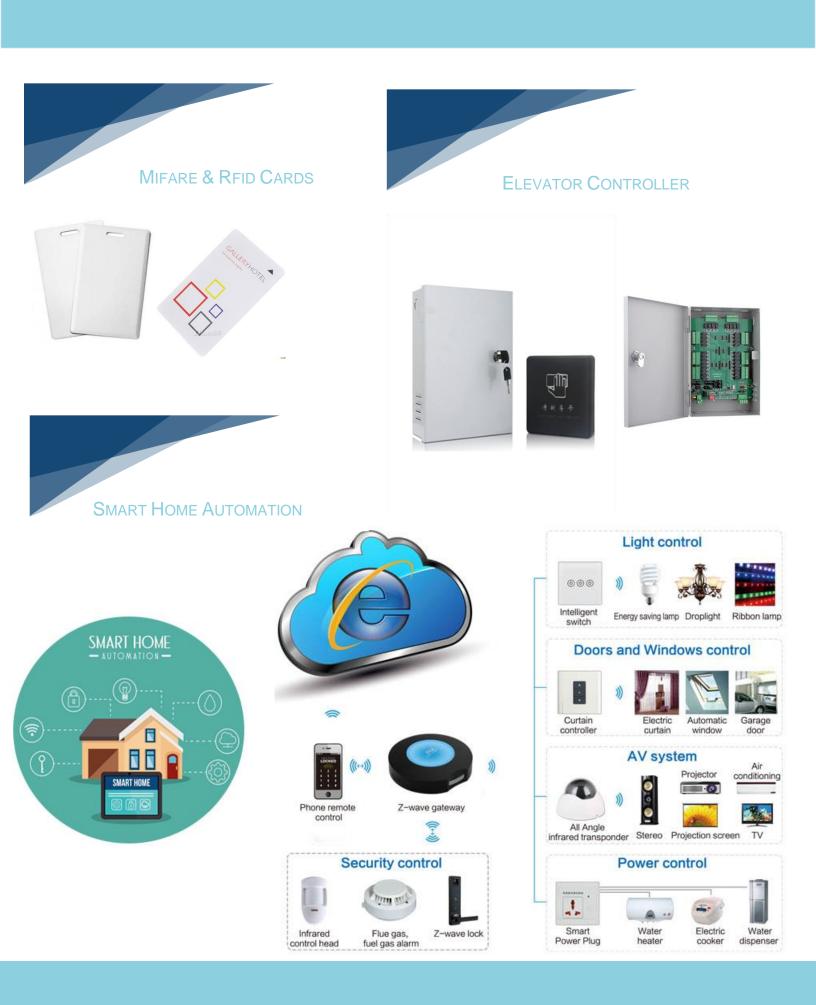

## SMART BUILDING SOLUTIONS

- Elevator Controllers
- Air Purifiers & Dehumidifiers.
- Robot Vacuum Cleaners
- Smart Mirrors
- Automatic Sliding doors
- Curtain Controllers

LH-MP-C164 120\*220MM

Function: Hotel Name, Room Number, DND, Check-In, Please Wait, Please Clean, Doorbell. That's can be customized.

# Smart Card Basic Function and Extensive Function

Philips Mifare-1 card with its advanced technology,convenience and security is widly used for hotel, governent, office, residential, etc.

 User Terminal Checking Function
For Star Hotel
Network Management Function
Integration Into PMS
Storage Function
Input CD's Data Function 1 Smart card extensive function CARD

Sports system

Elevator Controller