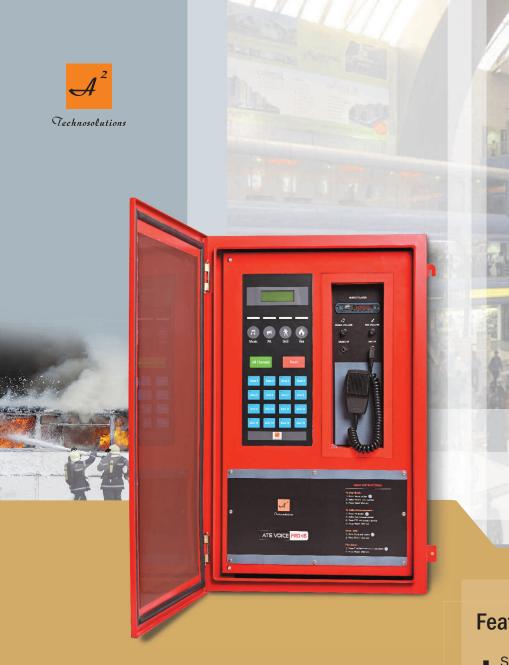

# ATS VOICE PRO-16

### **Features**

- State of the art microprocessor based ruggedised design
- 16 Zone PA VA system with large membrane keyboard for on glove operation.
- Built in handheld mic for making Paging / **Emergency announcements**
- Built in music player
- Separate Mock drill and Fire alarm activation Key
- Elegant looking wall mounted panel
- Being mounted on wall; saves floor space
- In built 500 watt for PA and 500 watt for music Class D amplifiers.
- Plug and play. User friendly.
- LCD + LED indication
- Very cost effective

## **Specifications**

■ Dimensions:LxWxH:800x500x200mm

Colour : PO RedWeight : 27 Kg

Zones:16

16 Zone outputs for connecting 16 speaker zones

Max wattage per zone : up to 500 Watt

## **Product Information**

- Pre recorded fire message for carrying out mock drill trials (manual operation)
- Easy fire alarm interface: Automatic relaying of Prerecorded evacuation message in case of Fire detection by Fire alarm system.
- Large keys with LED indication designed for on glove operation.
- Wall mounted system. Saving costly floor space.
- Easy to install at site with Plug and play operation.