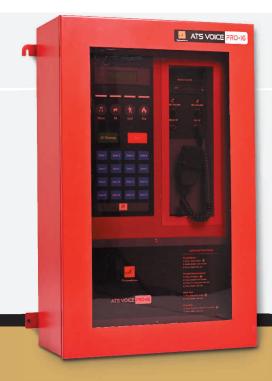

# ATS VOICE PRO-16

### **Features**

- State of the art microprocessor based ruggedised design
- 16 Zone PA VA system with large membrane keyboard for on glove operation.
- Built in handheld mic for making Paging / **Emergency announcements**
- Built in music player
- Separate Mock drill and Fire alarm activation Key
- Elegant looking wall mounted panel
- Being mounted on wall; saves floor space
- In built 500 watt for PA and 500 watt for music Class D amplifiers.
- Plug and play. User friendly.
- LCD + LED indication
- Very cost effective

## **Specifications**

■ Dimensions:LxWxH:800x500x200mm

Colour : PO RedWeight : 27 Kg

Zones:16

16 Zone outputs for connecting 16 speaker zones

Max wattage per zone : up to 500 Watt

## **Product Information**

- Pre recorded fire message for carrying out mock drill trials (manual operation)
- Easy fire alarm interface: Automatic relaying of Prerecorded evacuation message in case of Fire detection by Fire alarm system.
- Large keys with LED indication designed for on glove operation.
- Wall mounted system. Saving costly floor space.
- Easy to install at site with Plug and play operation.