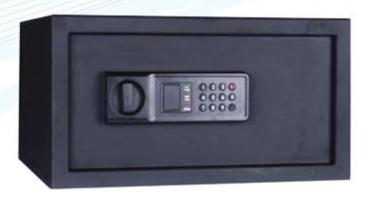

## **SAFE-101**

## **Safe Lock**

## **Specification**

Lock Type: Electronic lock + Override key

Product size (H W D mm): 250\*350\*250

Body/Door (mm): 2/4

Finish: Black sand texture

Locking bolts :  $\phi 20mm\ 2$  active bolt

Shelving: 0

Interior : Grey foam at bottom