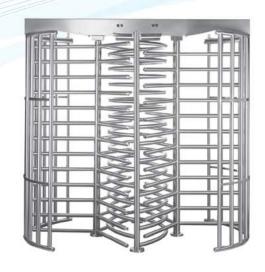

## **Full Height Turnstile - Double Door**

## FHT-TL-239

## **Specification**

Frame: 304 Stainless Steel

Rotation Direction: A. Bi-Directional

B. In directional

Controller: Adopt micro-computer controller can be programmed according to customer controller can be used for other integration