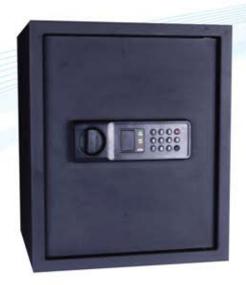

**SAFE-201** 

**Safe Lock** 

## **Specification**

Lock Type: Electronic lock + Override key

Product size (H W D mm): 419\*350\*330

Body/Door (mm): 2/4

Finish: Black sand texture

Locking bolts :  $\phi 20mm\ 2$  active bolt

Shelving: 1

Interior : Grey foam at bottom