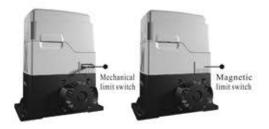

## **Features**

-- Magnetic limit switch or Mechanical limit switch.

- -- Aluminium Gear Box
- -- Thermal protection at 125°C built in motor winding.
- -- In case of power failure, the gate can be opened and closed manually after release clutch
- -- Protection class IP55
- -- It can change Nylon gear to Copper gear.