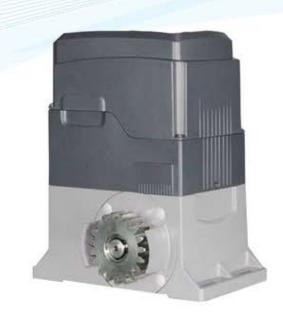

## Sliding Gate eSSL-HG-1200

## **Specification**

Power supply: 220V AC 50Hz / 110V 60Hz

Motor power: 370W

Motor rotational speed: 1400r/min

Reduce ratio: 30:1

Max. door weight: 1200Kg