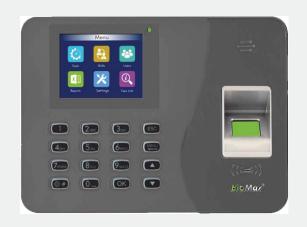

## Fingerprint Time & Attendance

### Audio/Visual

| LCD               | 2.4" TFT color screen 320x240 pixel   |
|-------------------|---------------------------------------|
| Voice instruction | 16-bit Hi-Fi voice & sound indication |
| Language          | English                               |

#### Communication Interface

Communication **USB** 