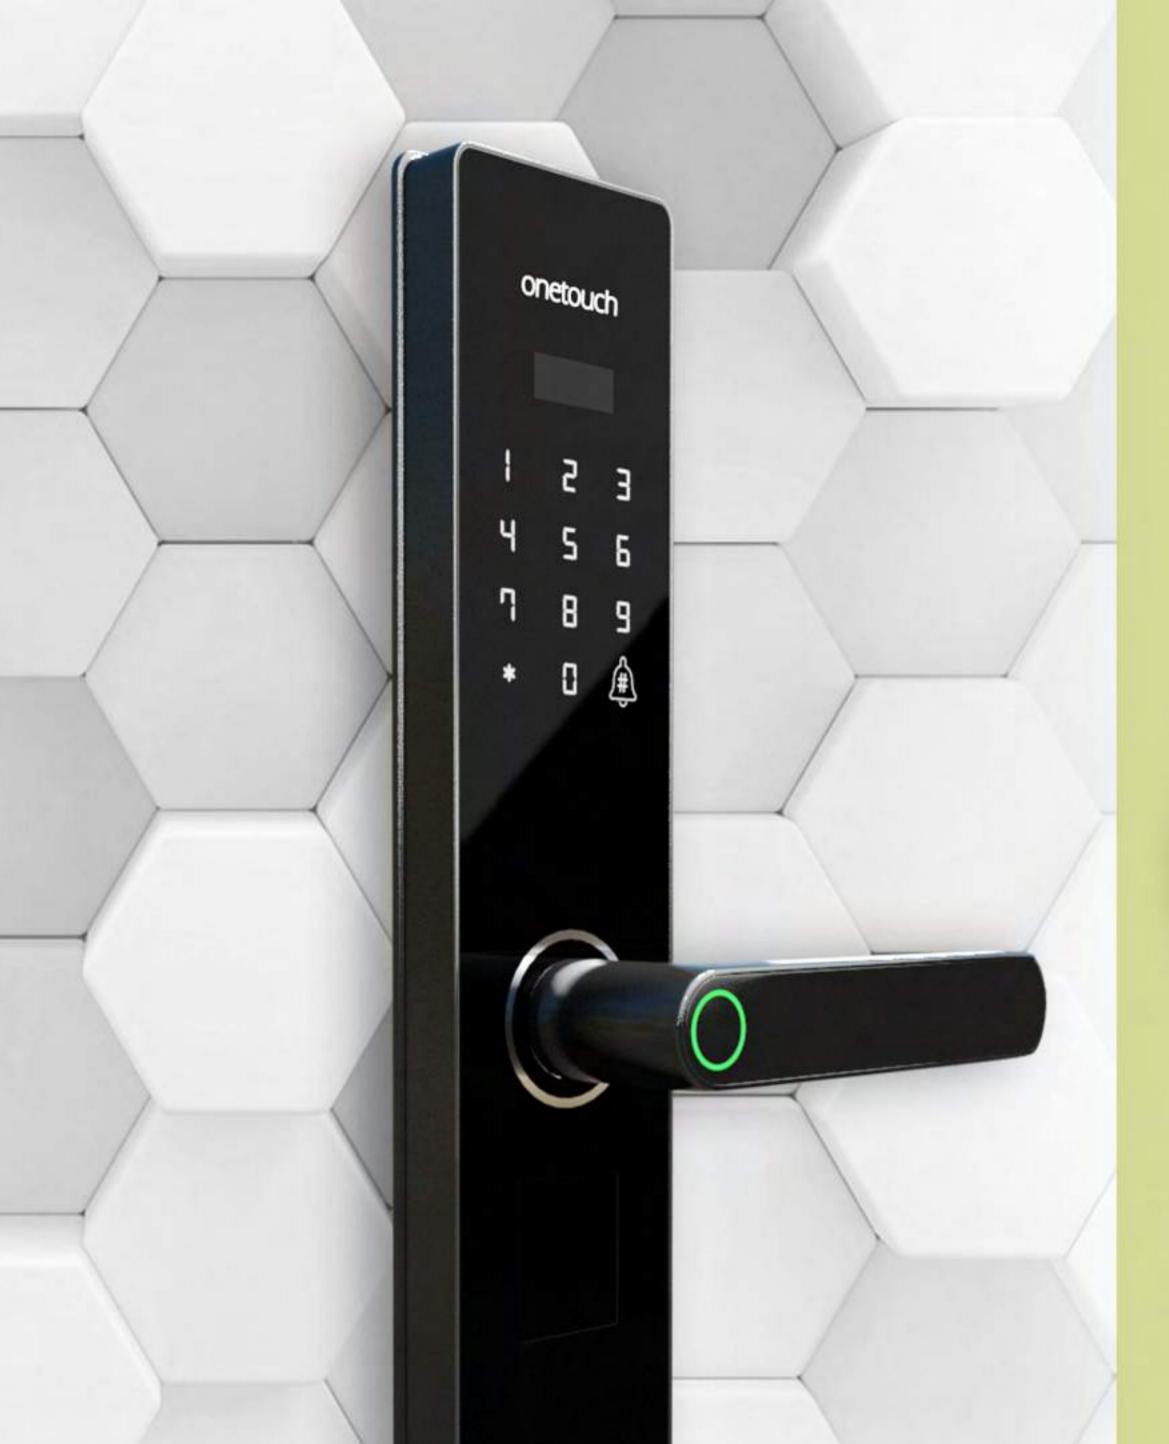

Emergency battery C Type

Open lock even when the battery's drained using power bank

Status Alert

Strong Mortise

Onetouch IoT App

- Electronic control, Biometric, Display, Passcode, RF Tag, Key, Mobile App & IoT compliant
- Semi conductor Sensor on Handle for Faster Verification of biometric
- Capacitive Touch Buttons
- \* Auto Glow Backlight on touch
- Smart Phone Integration
- Password Capacity: 100
- RF Tag Capacity: 100 (Mifare 13.56 mhz)
- Finger Capacity: 100
- Battery-4 Pcs \* AA Battery
- Emergency Power- USB C Type
- Material: Aluminium Alloy
- Strong Mortise: 6068
- \* Dimensions: 375mm\* 75mm\* 25mm

Remote Unlocking

Status Alert

Door Force Alarm

Strong Mortise

Onetouch IoT App

- Electronic control, Biometric, Passcode, RF Tag, Key, Mobile App & IoT compliant
- Semi conductor Sensor on Handle for Faster Verification of biometric
- Capacitive Touch Buttons
- Auto Glow Backlight on touch
- Smart Phone Integration
- Password Capacity: 100
- RF Tag Capacity: 100 (Mifare 13.56 mhz)
- Finger Capacity: 100
- Battery-4 Pcs \* AA Battery
- Emergency Power- USB C Type
- Material : Zinc Alloy
- Strong Mortise: 6068
- Dimensions: 370mm\* 70mm\* 28mm

onetouch

Touch Keypad Alarm

Strong Mortise

- Electronic control, Biometric, Passcode, RF Tag, Key & VDP Integration
- Semi conductor Sensor on Handle for Faster Verification of biometric
- Capacitive Touch Buttons
- Auto Glow Backlight on touch
- Finger Capacity: 100
- Password Capacity: 100
- RF Tag Capacity: 100 (Mifare 13.56 mhz)
- Battery-4 Pcs \* AA Battery
- Emergency Power- USB C
- Material : Zinc Alloy
- Strong Mortise: 6068
- Dimensions: 370mm\* 70mm\* 28mm

Touch Keypad

onetouch

RFID Card

Low Battery Alarm

Door Force Alarm

Night Latch

Strong Mortise

Mechanical Key

onetouch

RFID Card

Low Battery Alarm

Door Force Alarm

Touch Keypad

Strong Mortise

Mechanical Key

Emergency C Type Port

Night Latch

- Electronic control, Biometric, Passcode, RF Tag, Mechanical Key
- Semi conductor Sensor on Handle for Faster Verification of biometric
- Capacitive Touch Buttons
- Auto Glow Backlight on touch
- Finger Capacity: 100
- Password Capacity: 100
- \* RF Tag Capacity: 100 (Mifare 13.56 mhz)
- Battery-4 Pcs \* AA Battery
- Emergency Power-USB C Type
- Door Thickness: 35-60 mm
- Strong Mortise: 6068
- Dimensions: 370mm\* 70mm\* 28mm