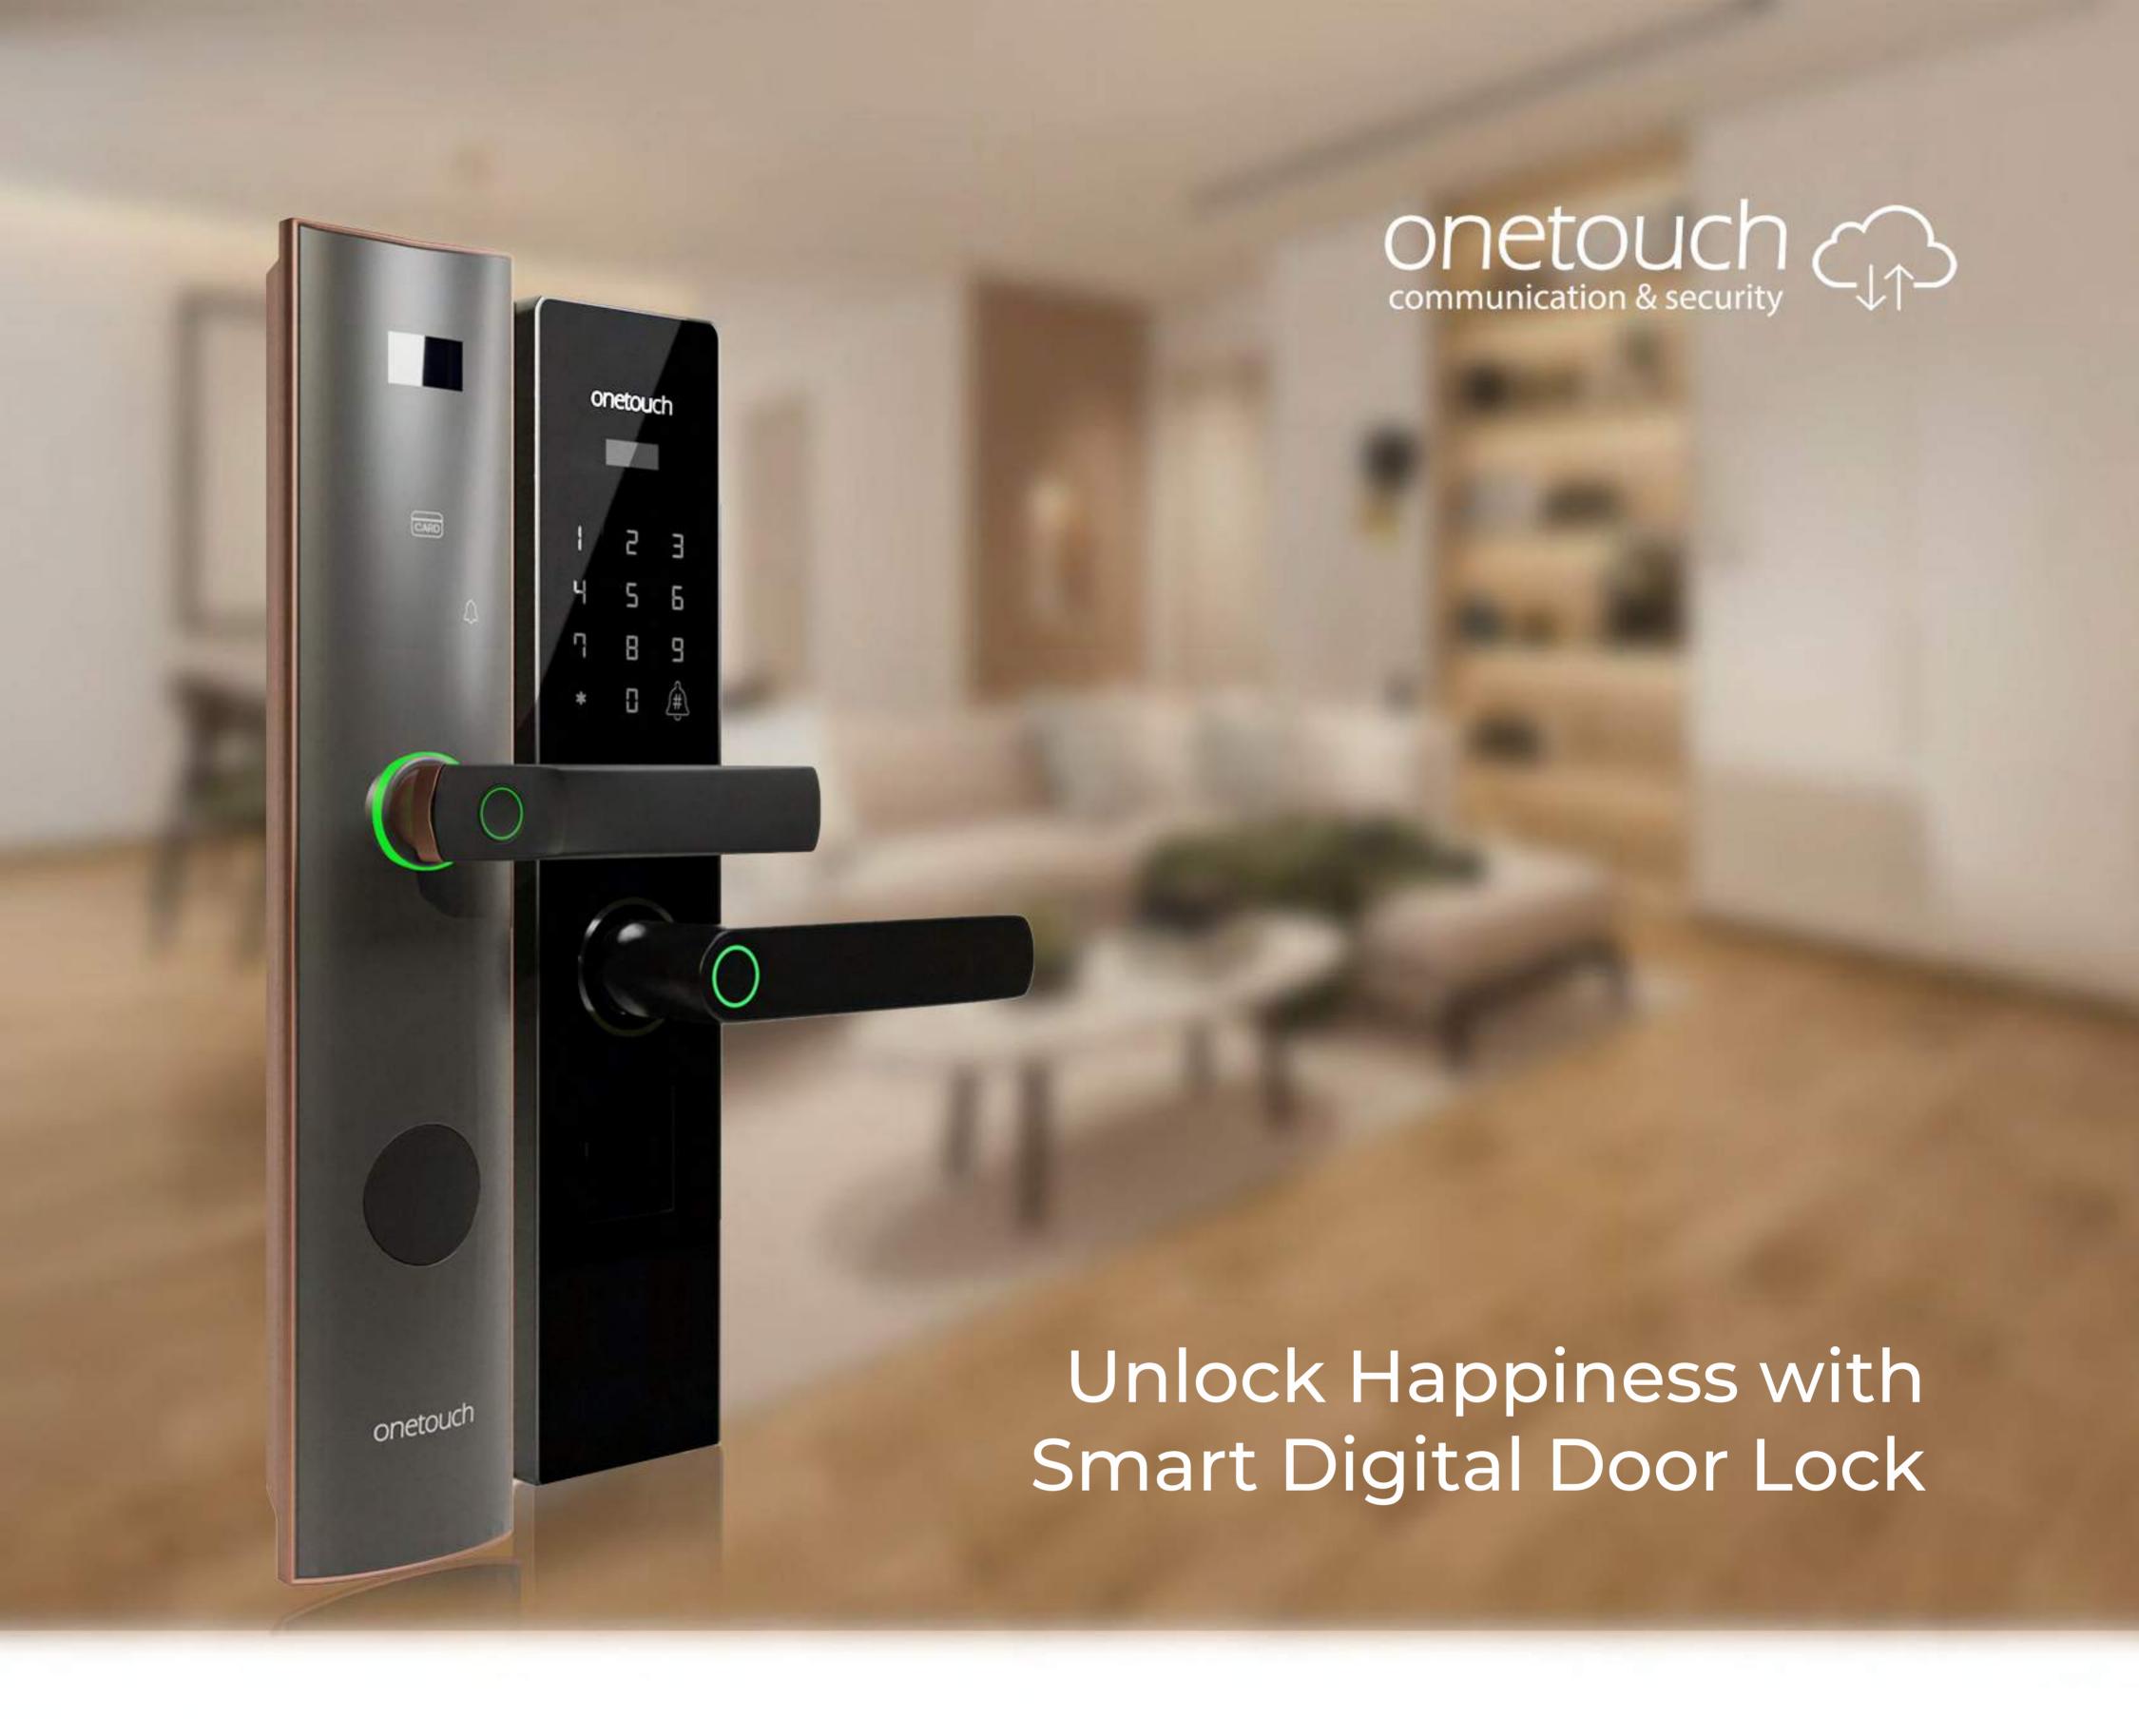

# SMART DIGITAL

DOCK LOCK

# SMART Locks for Everyone

**Passage Mode** 

Leave the door unlocked during continous usage and lock it manually when required

Wrong password Protection

3 minutes autolock after 3 incorrect attempts for additional safety.