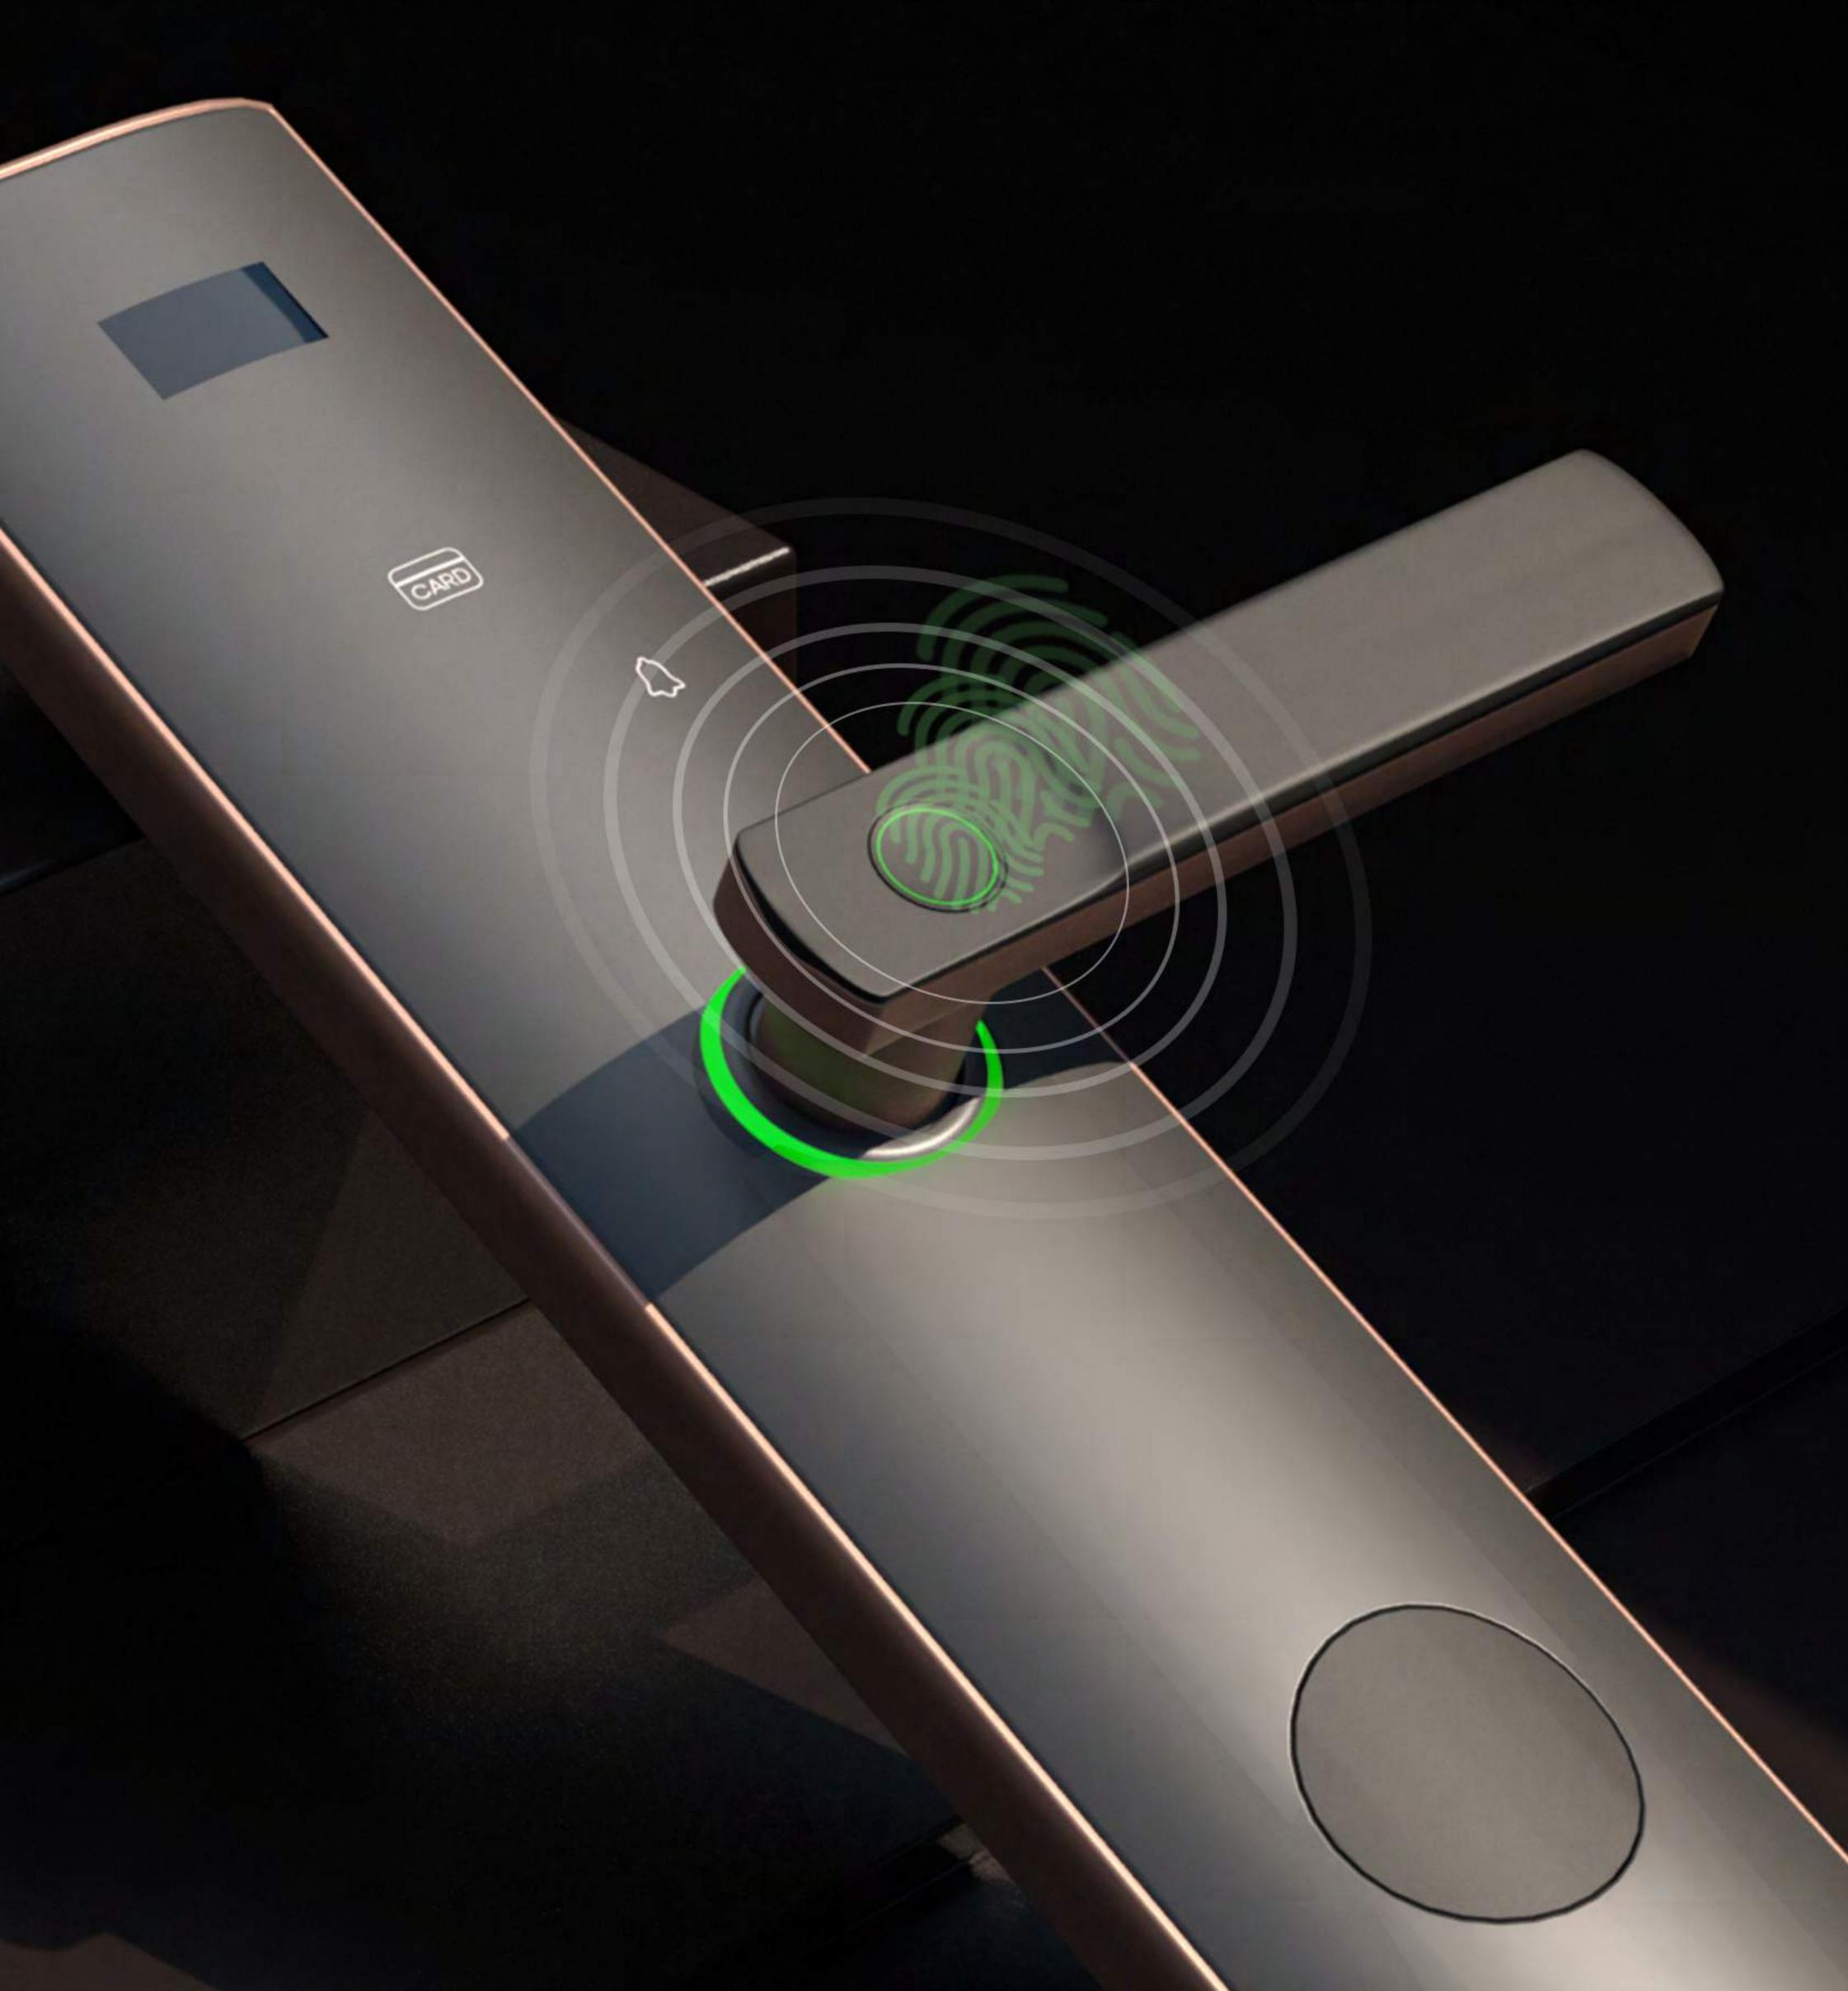

Emergency battery C Type

Open lock even when the battery's drained using power bank

Status Alert

Strong Mortise

Onetouch IoT App

- Electronic control, Biometric, Display, Passcode, RF Tag, Key, Mobile App & IoT compliant
- Semi conductor Sensor on Handle for Faster Verification of biometric
- Capacitive Touch Buttons
- \* Auto Glow Backlight on touch
- Smart Phone Integration
- Password Capacity: 100
- RF Tag Capacity: 100 (Mifare 13.56 mhz)
- Finger Capacity: 100
- Battery-4 Pcs \* AA Battery
- Emergency Power- USB C Type
- Material: Aluminium Alloy
- Strong Mortise: 6068
- \* Dimensions: 375mm\* 75mm\* 25mm

Remote Unlocking

Status Alert

Door Force Alarm

Strong Mortise

Onetouch IoT App

- Electronic control, Biometric, Passcode, RF Tag, Key, Mobile App & IoT compliant
- Semi conductor Sensor on Handle for Faster Verification of biometric
- Capacitive Touch Buttons
- Auto Glow Backlight on touch
- Smart Phone Integration
- Password Capacity: 100
- RF Tag Capacity: 100 (Mifare 13.56 mhz)
- Finger Capacity: 100
- Battery-4 Pcs \* AA Battery
- Emergency Power- USB C Type
- Material : Zinc Alloy
- Strong Mortise: 6068
- Dimensions: 370mm\* 70mm\* 28mm