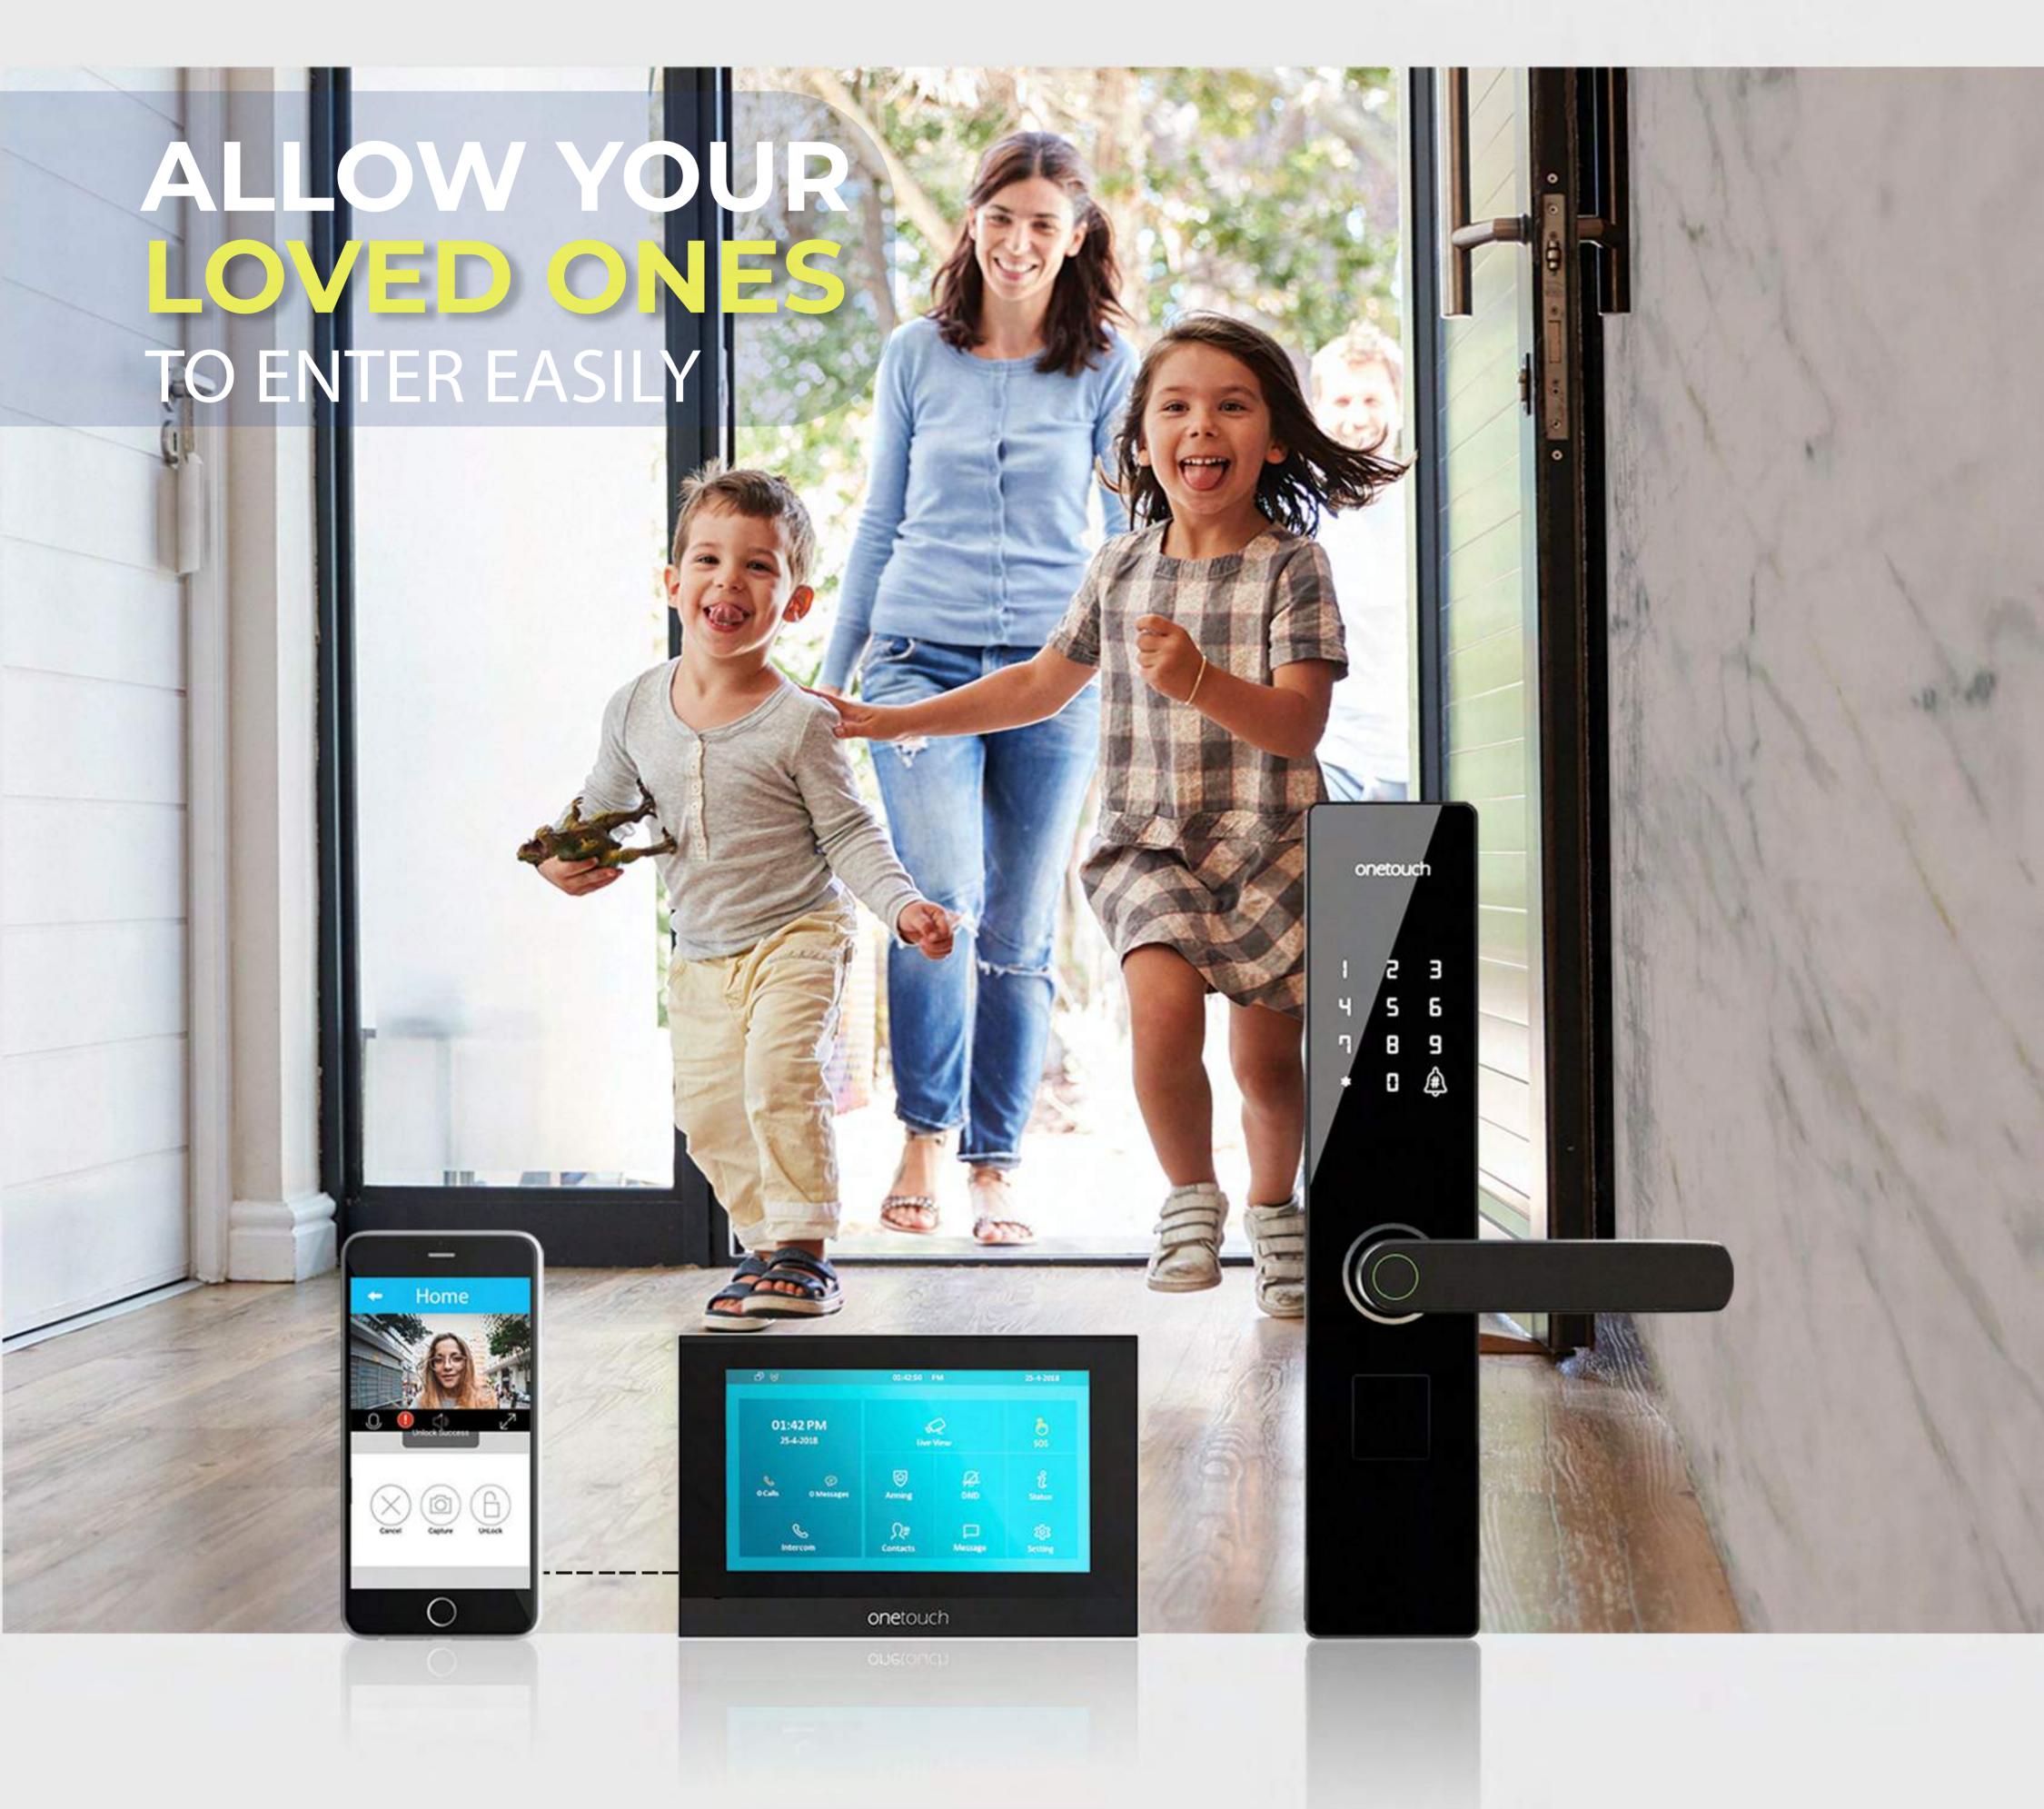

Onetouch Smartcloud AI can integrate with Digital Door Lock and wirelessly unlock it using touch screen Video Door Phone or Mobile App.

- O Unlocking by biometric, card reader, pass code and mobile app
- O Integration with Video Door Phone and Mobile app
- O It alerts you, when the door is forcibly opened from the outside
- O Automatically opens door if temperature goes above 60° C