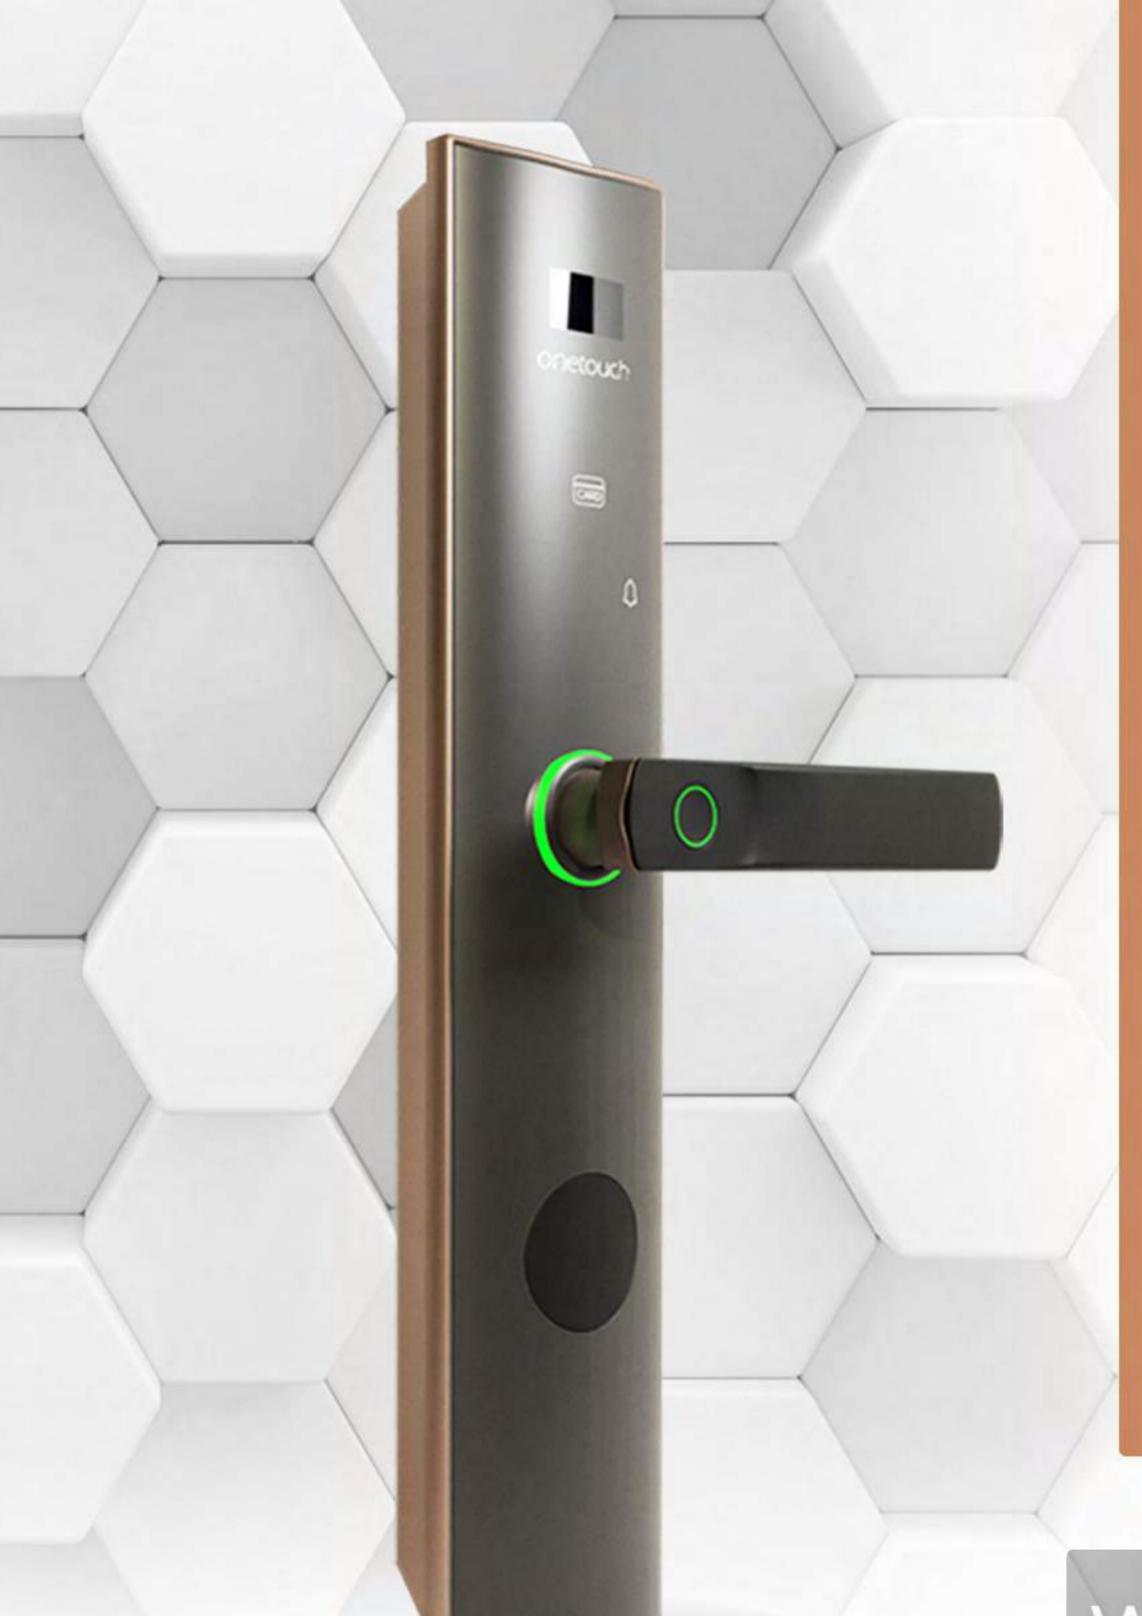

Emergency battery C Type

Open lock even when the battery's drained using power bank

Status Alert

Strong Mortise

Onetouch IoT App

- Electronic control, Biometric, Display, Passcode, RF Tag, Key, Mobile App & IoT compliant
- Semi conductor Sensor on Handle for Faster Verification of biometric
- Capacitive Touch Buttons
- \* Auto Glow Backlight on touch
- Smart Phone Integration
- Password Capacity: 100
- RF Tag Capacity: 100 (Mifare 13.56 mhz)
- Finger Capacity: 100
- Battery-4 Pcs \* AA Battery
- Emergency Power- USB C Type
- Material: Aluminium Alloy
- Strong Mortise: 6068
- \* Dimensions: 375mm\* 75mm\* 25mm

Remote Unlocking

Status Alert

Door Force Alarm

Strong Mortise

Onetouch IoT App

- Electronic control, Biometric, Passcode, RF Tag, Key, Mobile App & IoT compliant
- Semi conductor Sensor on Handle for Faster Verification of biometric
- Capacitive Touch Buttons
- Auto Glow Backlight on touch
- Smart Phone Integration
- Password Capacity: 100
- RF Tag Capacity: 100 (Mifare 13.56 mhz)
- Finger Capacity: 100
- Battery-4 Pcs \* AA Battery
- Emergency Power- USB C Type
- Material : Zinc Alloy
- Strong Mortise: 6068
- Dimensions: 370mm\* 70mm\* 28mm