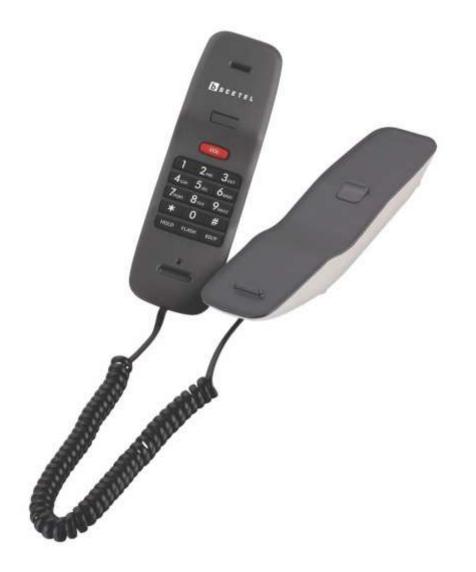

## Model - H27

## BEETEL - Hotel Bathroom

## Telephone

- Elegant Look
- 8 Nos of Speed Dial Memory
- Message Waiting Light (MWL)
- Hearing Aid Compatible (HAC) Handset
- 3-Step Adjustable Handset Receive Volume
- 2-Step Adjustable Ringer Volume (Hi-Low)
- Hold Function with LED Indication
- Support Tone Dialing
- Programmable Flash Timing (100mS/200mS/300mS/400mS/500mS/600mS/700mS/800mS/900mS/1000mS Selectable). Default Flash Time is 300ms.
- Ringer LED Indication
- Privacy Guard (Last Dialed Number Disappearing After a Definite Time).
- Busy Tone Disconnected Automatically (Auto Connect for Next Call)
- Programmable Pause Function (1S/2S/3S/3.6S and 5S Selectable) Default Pause Time is 3.6S.
- Magnetic Effect To Hold Handset in Wall Mount
- Redial Function
- Desktop/Wall Mountable
- TEC Certified