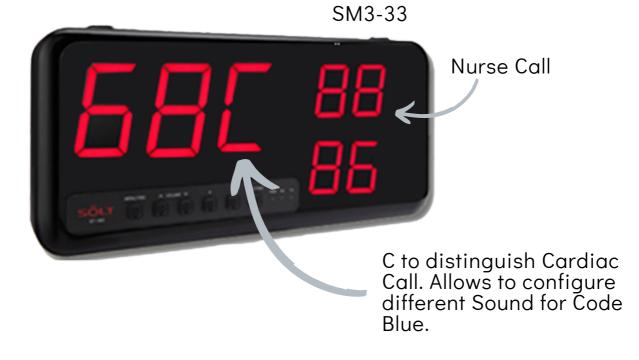

## DISPLAY PANEL

- Display : 3 alphanumeric chars x 3 Calls
- Memory: Last 20 Calls
- 22 different sounds
- 7 Segment Alphanumeric Display
- Power supply: AC110~240V, DC12V/1A adaptor