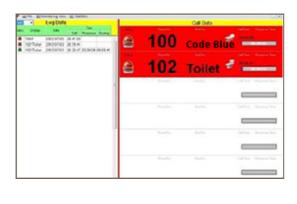

## RECEIVER TO DISPLAY CALL ON PC

- Call Displayed on PC Screen
- Different sounds for different call types
- Different background colours for different call types
- Call Escalation
- Reporting
- Power supply: AC110~240V, DC12V/1A adaptor