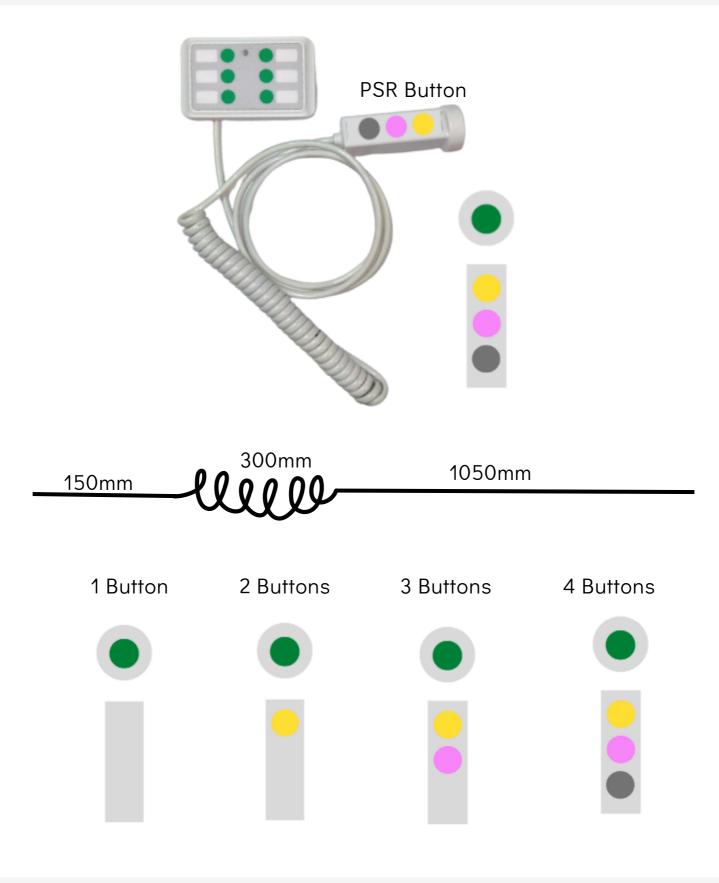

# PSR UNIT

## **BUTTONS - SB5R Series**

SB5R-1PWH-S

SB5R-1XWH

- Bed side unit available with long press cancel (SB5R-2XWH-1PSR)
- Separate cancel button for toilet call point
- Easy to install and affordable
- The length of the twisted cord is up to one meter
- Works on single battery. Battery life 9-12 months\*