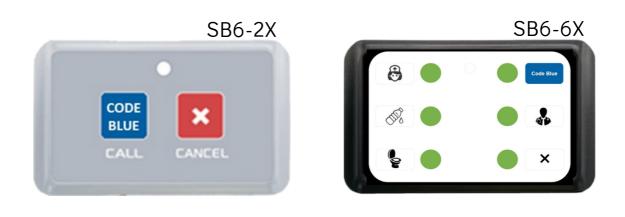

## CALL POINTS

5 Call / 1 Cancel 3 Call / 3 Cancel

SB6-6X

Code Blue

\*

- Straight / spiral cable (optional)
- Elegant yet rugged
- Wireless
- Battery life 18 24 months+ \*
- Customised Call Type
- Can be integrated with multiple display panels
- Can be integrated with door light
  - \* 15 calls per day