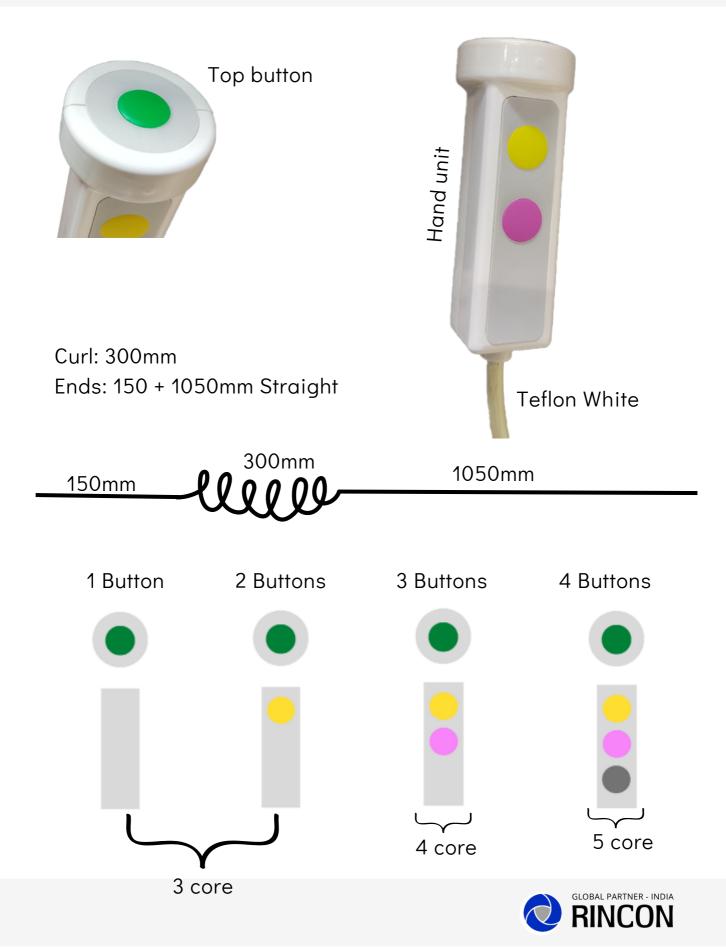

## **BUTTONS - SB5R Series**

SB5R-1PWH-S

SB5R-1XWH

- Bed side unit available with long press cancel (SB5R-2XWH-1PSR)
- Separate cancel button for toilet call point
- Easy to install and affordable
- The length of the twisted cord is up to one meter
- Works on single battery. Battery life 9-12 months\*

## CALL BUTTON WITH PULL STRING

- The battery life 1 3 years
- The length of the twisted pull cord is up to one meter
- Used in Toilet / Wash room
- Separate Cancel button available