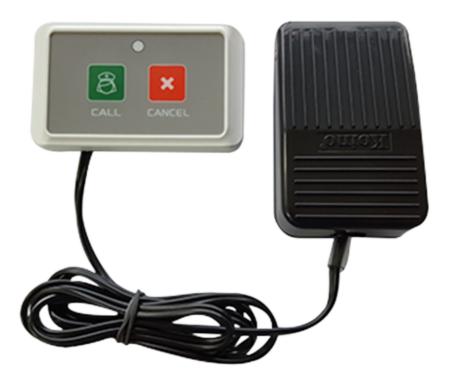

# CALL POINT FOR OT/OR

- Appropriate for use in operation rooms
- Operate using the foot-operated
- Can be integrated with multiple Call Display Panels
- Can be integrated with Door Light