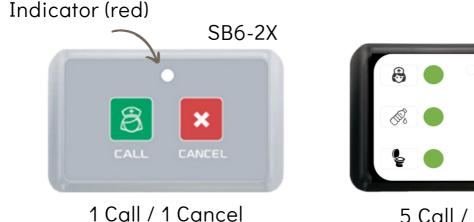

## CALL POINTS

5 Call / 1 Cancel 3 Call / 3 Cancel

SB6-6X

Code Blue

\*

- Straight / spiral cable (optional)
- Elegant yet rugged
- Wireless
- Battery life 18 24 months+ \*
- Customised Call Type
- Can be integrated with multiple display panels
- Can be integrated with door light
  - \* 15 calls per day