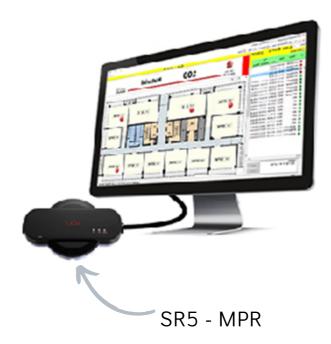

## RECEIVER TO DISPLAY CALL ON PC

- Call Displayed on PC Screen
- Different sounds for different call types
- Different background colours for different call types
- Call Escalation
- Reporting
- Power supply: AC110~240V, DC12V/1A adaptor