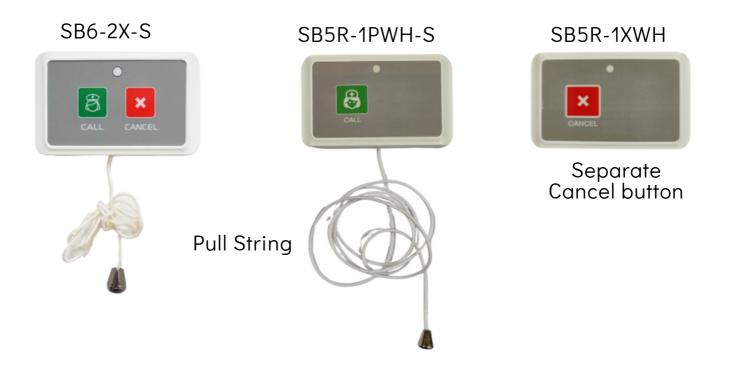

## **BUTTONS - SB5R Series**

SB5R-1PWH-S

SB5R-1XWH

- Bed side unit available with long press cancel (SB5R-2XWH-1PSR)
- Separate cancel button for toilet call point
- Easy to install and affordable
- The length of the twisted cord is up to one meter
- Works on single battery. Battery life 9-12 months\*

## CALL BUTTON WITH PULL STRING

- The battery life 1 3 years
- The length of the twisted pull cord is up to one meter
- Used in Toilet / Wash room
- Separate Cancel button available