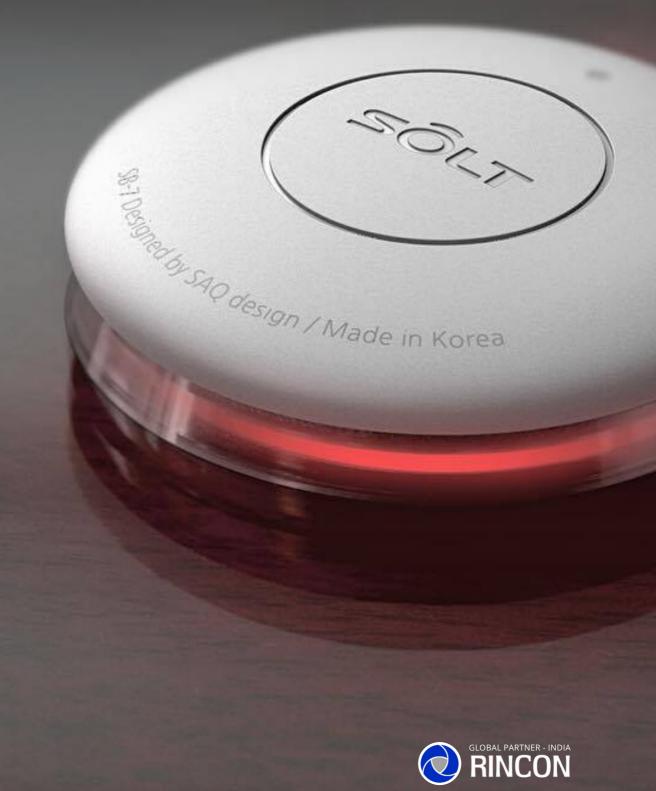

# WIRELESS NURSE CALL

A nurse call system is a simple-push-of-thebutton system for the patient or the relative to call the nurse. There is no wiring so room modifications are very easy at any stage.

Introducing the Solt Nurse Call system from Solt of South Korea. There is a host of convenient as well as required features to meet your current and future needs. But most of all, it is attractively priced.