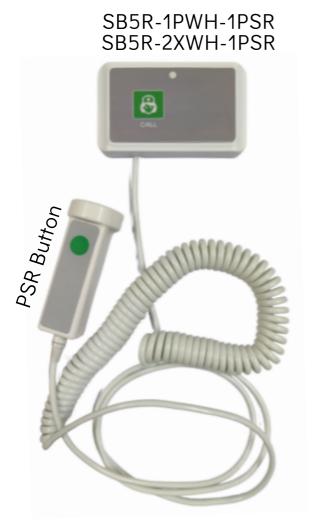

# PSR UNIT

## **BUTTONS - SB5R Series**

SB5R-1PWH-S

SB5R-1XWH

- Bed side unit available with long press cancel (SB5R-2XWH-1PSR)
- Separate cancel button for toilet call point
- Easy to install and affordable
- The length of the twisted cord is up to one meter
- Works on single battery. Battery life 9-12 months\*