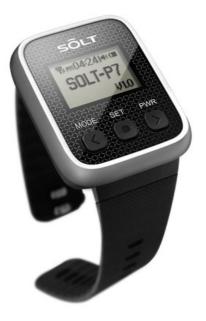

## WEARABLE

- Use it on the wrist or the belt
- Send a light and vibration signal to the person in charge
- Allows the person in charge to move around within the range
- Modern design, slim body and easily visible character display
- When fully charged, the rechargeable device can run for 24 to 30 hours
- Icon-based menu for intuitive use
- Battery status indicator
- Shows the time in standby mode