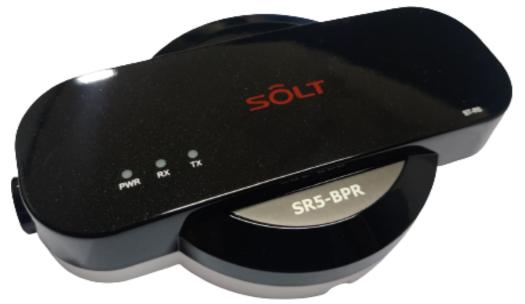

## SIGNAL REPEATER

SR5-BPR

- Extending the signal range
- LCD display: Easy configuration
- Avoid duplication of the same calls
- Register up to 999 Call Buttons
- Power supply: AC110~240V, DC12V/1A adaptor