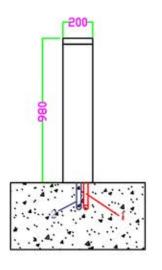

## **Specification**

Product Size: 200\*200\*980mm

Pass Width: 600mm (Optional: 900mm)

Thickness: SS 1.2mm

Housing Material: Stainless Steel 304

Arm Material: Stainless Steel frame

Pass rate: 20-25 Persons/minute

## (M12X90mm Expansive Bolt)

Disclaimer: Brief specifications are mentioned here. Specifications may change without prior notice. Customers are advised to check with us before purchase.

Actual product may differ slightly to that depicted for ongoing product development