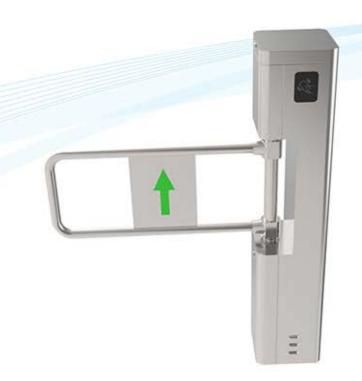

## **Swing Barrier**

SB-SPL-310

## **Specification**

Product Size: 200\*200\*980mm

Pass Width: 600mm (Optional: 900mm)

Thickness: SS 1.2mm

Housing Material: Stainless Steel 304

Arm Material: Stainless Steel frame

Pass rate: 20-25 Persons/minute