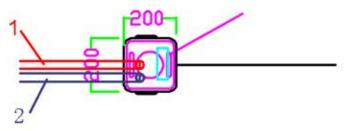

## **Specification**

Product Size: 200\*200\*980mm

Pass Width: 600mm (Optional: 900mm)

Thickness: SS 1.2mm

Housing Material: Stainless Steel 304

Arm Material: Stainless Steel frame

Pass rate: 20-25 Persons/minute