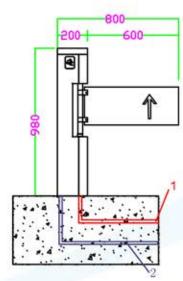

## **Specification**

Product Size: 200\*200\*980mm

Pass Width: 600mm (Optional: 900mm)

Thickness: SS 1.2mm

Housing Material: Stainless Steel 304

Arm Material: Stainless Steel frame

Pass rate: 20-25 Persons/minute

## (M12X90mm Expansive Bolt)

Disclaimer: Brief specifications are mentioned here. Specifications may change without prior notice. Customers are advised to check with us before purchase.

Actual product may differ slightly to that depicted for ongoing product development