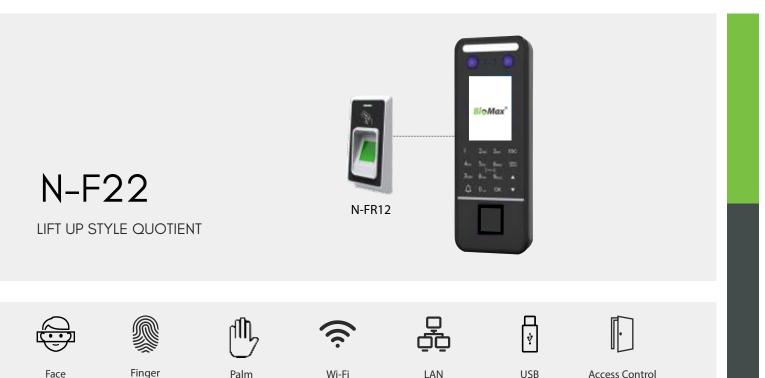

N-F22

"N-F22 tops the list in matter of style and decency it adds to your place."

#### Features

- Speedy recognition to avoid long queue
- Dual camera for live body sensing & observation
- Feather touch keypad for intuitive operation
- Slim access control to secure your premises
- Multiple authentication modes like Face, Palm & Fingerprint