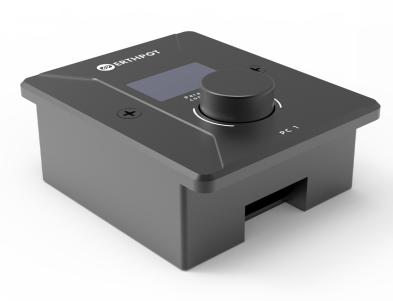

#### **Overview**

The PC1 is a wall-mount control panel that acts as a remote-control device for the Keyer Series of DSPs. It can be customized to suit various applications like processor volume or switching application scenes, mixing matrix, and other functions. It communicates with the DSP unit through UDP commands on standard network cable Cat5e or Cat6 & can be powered up through a POE switch on the same cable.

#### **Technical Specifications**

| -10 TO 40                       |
|---------------------------------|
| POE (IEEE 802.3AF)              |
| UDP                             |
| RJ-45 (CAT-5/6/7 NETWORK CABLE) |
| ≤100M                           |
| 1.3                             |
| 1个                              |
| ALUMINUM ALLOY SANDBLASTING     |
| BLACK                           |
| 86MM*25.65MM*105MM              |
|                                 |