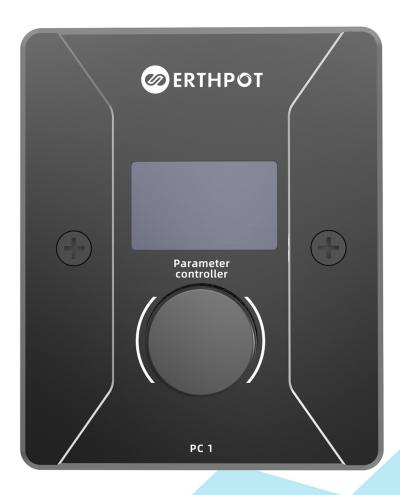

# PC 1

## PARAMETER CONTROLLER

#### **Overview**

The PC1 is a wall-mount control panel that acts as a remote-control device for the Keyer Series of DSPs. It can be customized to suit various applications like processor volume or switching application scenes, mixing matrix, and other functions. It communicates with the DSP unit through UDP commands on standard network cable Cat5e or Cat6 & can be powered up through a POE switch on the same cable.

### **Key Features**

- Fully customizable front panel knob to adjust various parameters of DSP it is connected to.
- Works on UDP protocol through standard network cable.
- Powered by POE switch so no need of separate power cable or supply unit.