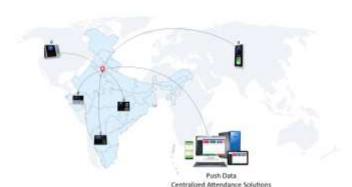

### **SOFTWARE**

Attendance Management

We have seamlessly integrated our software with some of the very wellknown brands and our push technology enables effortless flow of data on a real time basis. We provide flexibility in capturing attendance in all possible ways. We also provide huge list of options to automate your HR Rules. All this combined with SMS and email based attendance reporting to employees/managers. You can also integrate the attendance with any third party software.