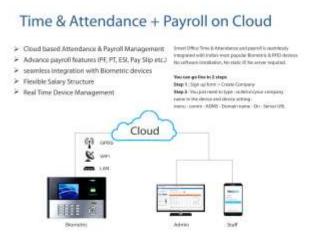

### **SOFTWARE**

Payroll Management

(Desktop, web & cloud) - Advanced Payroll Software to take care of your complex salary calculations, automate statutory calculations (like PF, ESI, PT, LWF etc), end to end TDS Management, and MIS reports for ease of statutory filings & various activities like payslip & F-16 generation. You can also automate tasks like - Overtime, Advance, Arrears, Increment, Additional Earnings, Expense Claim, IT Declarations etc.

Device & Canteen Management

we're pioneering the way businesses with biometric interact systems, specifically through advanced our Fingerprint Device Management solutions. Our system is designed to seamlessly integrate into your existing infrastructure, providing an added layer of security without complicating your operations. With SmartOfficePayroll, you're not just adopting a technology; you're investing in a comprehensive security solution that includes