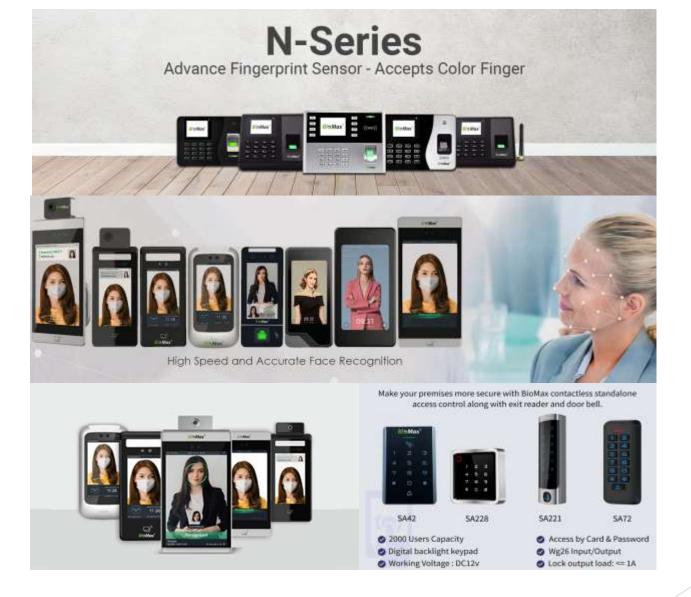

# **PRODUCTS**

## FINGERPRINT ATTENDANCE

N-ACCESS 10 Pro

N-WL20

N-BM20 + ID Pro

N-BioAccess

N-K30 Pro

N-E90 Pro

N-X990

N-BM22

# **MULTI-BIO ATTENDANCE**

N-BM60W Pro

N-BM70W Pro

N-X990 Face

N-UFace 602

N-BM260W Pro

N-Bio101W

N-UltraFace

N-G4W

N-BM22 FC

# VISIBLE LIGHT & AI FACIAL ATTENDANCE

SPEEDFACE 5 SE

SPEEDFACE 5

SPEEDFACE 5 TM SPEEDFACE 5 THRL

**INDIGOFACE 8** 

SPEEDFACE 7

SPEEDFACE 8

SPEEDFACE 8 THRL